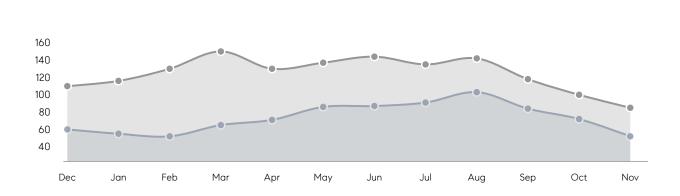

| 100%      |          |
|                | AVERAGE SOLD PRICE | \$546,685 | \$584,927 | - 7%     |
|                | # OF CONTRACTS     | 41        | 25        | 64%      |
|                | NEW LISTINGS       | 32        | 28        | 14%      |
| Condo/Co-op/TH | AVERAGE DOM        | 36        | 53        | -32%     |
|                | % OF ASKING PRICE  | 101%      | 99%       |          |
|                | AVERAGE SOLD PRICE | \$357,333 | \$326,974 | 9%       |
|                | # OF CONTRACTS     | 18        | 14        | 29%      |
|                | NEW LISTINGS       | 15        | 12        | 25%      |

#### Sources: Garden State MLS, Hudson MLS, NJ MLS

Compass New Jersey Monthly Market Insights

# Bridgewater

#### NOVEMBER 2021

### Monthly Inventory

Last 12 Months



Prev 12 Months



### Contracts By Price Range

### Listings By Price Range



COMPASS

 $\sim$   $\sim$   $\sim$   $\sim$   $\sim$ / / / / / / / //// | | | | | / ------

Compass makes no representations or warranties, express or implied, with respect to future market conditions or prices of residential product at the time the subject property or any competitive property is complete and ready for occupancy or with respect to any report, study, finding, recommendation or other information provided by Compass herein. Moreover, no warranty, express or implied, is made or should be assumed regarding the accuracy, adequacy, completeness, legality, reliability, merchantability or fitness for a particular purpose of any information, in part or whole, contained herein. All material is presented