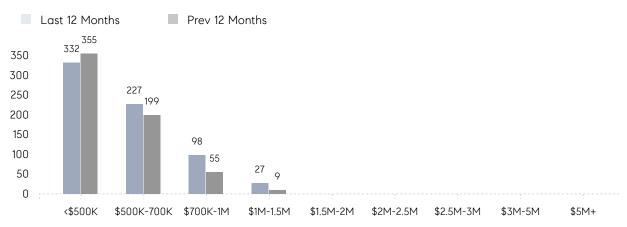

|
|                | AVERAGE SOLD PRICE | \$546,685 | \$584,927 | - 7%     |
|                | # OF CONTRACTS     | 41        | 25        | 64%      |
|                | NEW LISTINGS       | 32        | 28        | 14%      |
| Condo/Co-op/TH | AVERAGE DOM        | 36        | 53        | -32%     |
|                | % OF ASKING PRICE  | 101%      | 99%       |          |
|                | AVERAGE SOLD PRICE | \$357,333 | \$326,974 | 9%       |
|                | # OF CONTRACTS     | 18        | 14        | 29%      |
|                | NEW LISTINGS       | 15        | 12        | 25%      |

#### Sources: Garden State MLS, Hudson MLS, NJ MLS

Compass New Jersey Monthly Market Insights

# Bridgewater

#### NOVEMBER 2021

### Monthly Inventory

Last 12 Months



Prev 12 Months



### Contracts By Price Range

### Listings By Price Range



COMPASS

 $\sim$   $\sim$   $\sim$   $\sim$   $\sim$ / / / / / / / //// | | | | | / ------

Compass makes no representations or warranties, express or implied, with respect to future market conditions or prices of residential product at the time the subject property or any competitive property is complete and ready for occupancy or with respect to any report, study, finding, recommendation or other information provided by Compass herein. Moreover, no warranty, express or implied, is made or should be assumed regarding the accuracy, adequacy, completeness, legality, reliability, merchantability or fitness for a particular purpose of any information, in part or whole, contained herein. All material is presented with the understan